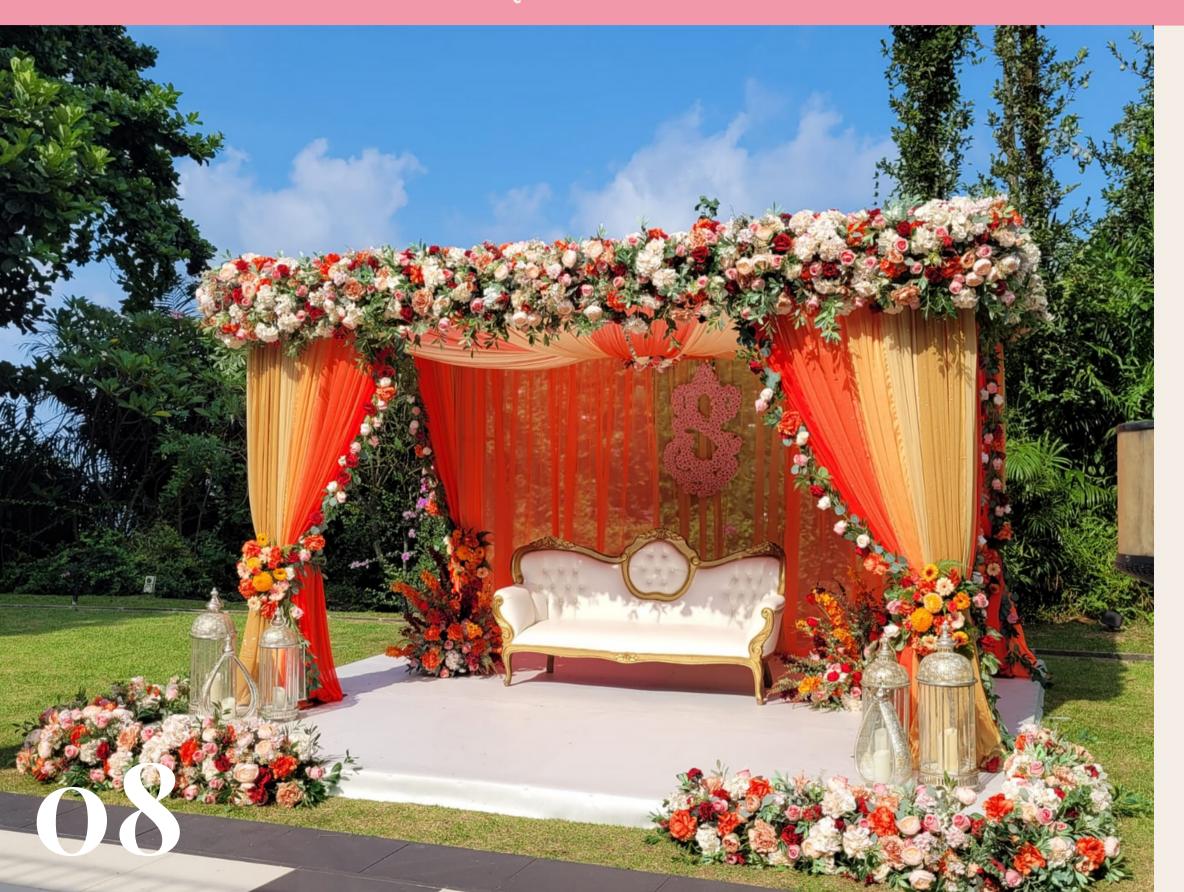

# the Mahayaja Mandap

• Mandap Styling (14ft by 10ft)

(a) Dual Drape Colour with Multi-Coloured Faux Florals on Top – 4 Sides & 4 Faux Floral Tie Bunches for Drapes + Floral Garlands along Drape Edgings

- (b) Open Top & Closed Back
- (c) 1 x Couple Seat
- (d) 1 x Fire Pit
- (e) 5 x Tiffany Chairs

@SGD5,100,00 - Faux