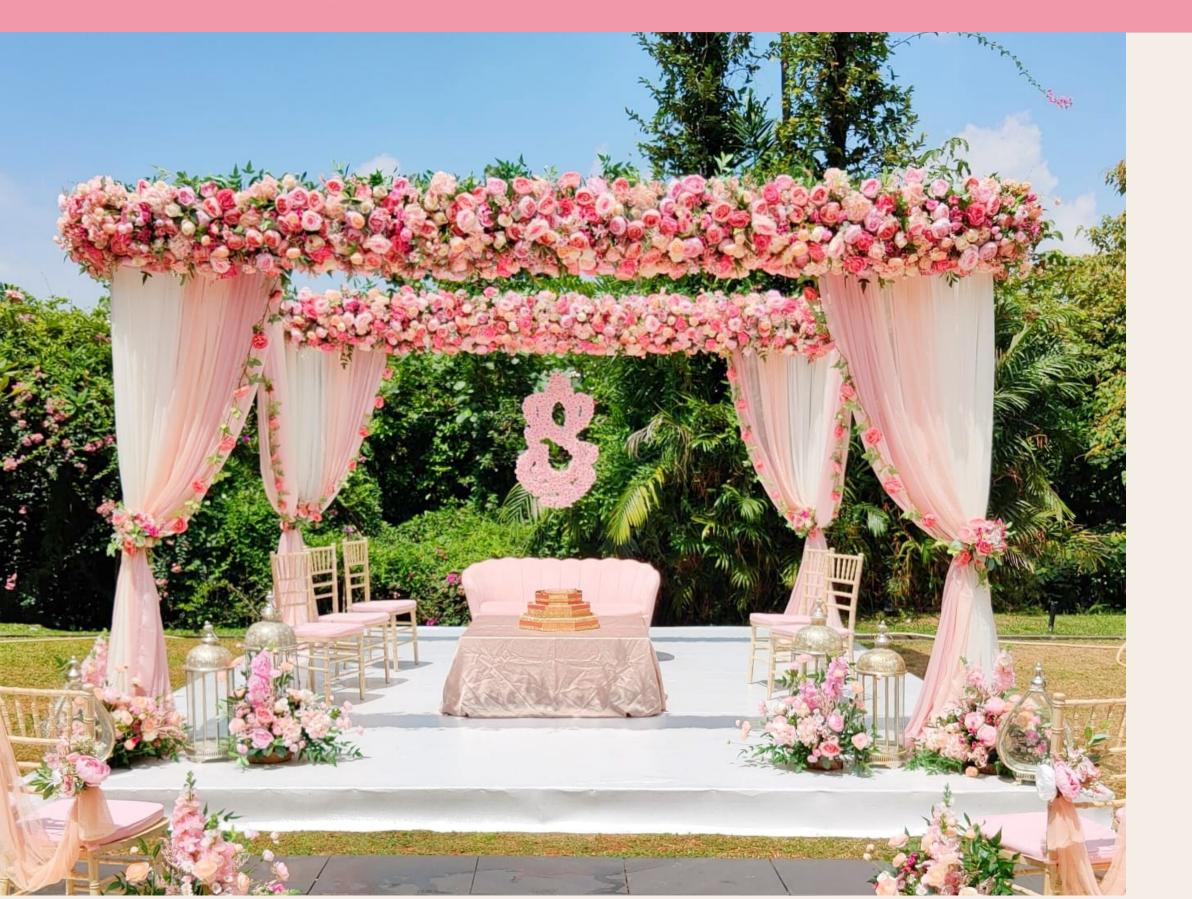

## the taj Mahal Mandap

- @ SGD3,450.00 Faux
- @ SGD5,520.00 Fresh

Inclusive of

- Mandap Styling (14ft by 10ft)
- (a) Triple Drape Colour with Multi-Coloured

  Faux Florals on Top 2 Sides (Front &

  Back) & 4 Faux Floral Tie Bunches +

  Floral Garlands along Drape Edgings
- (b) Open Top & Open Back
- (c) 1 x Couple Seat
- (d) 1 x Fire Pit
- (e) 5 x Tiffany Chairs

06