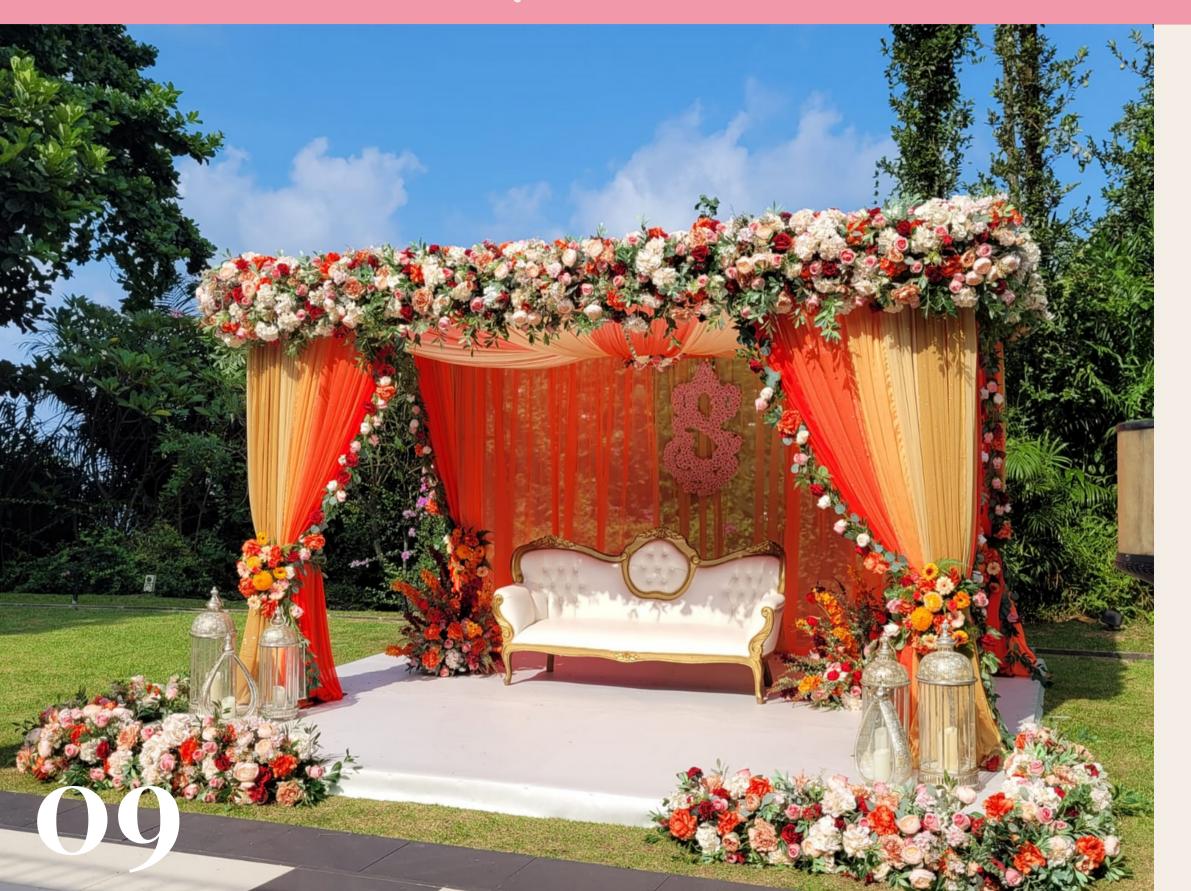

# the Mahayaja Mandap

• Mandap Styling (14ft by 10ft)

(a) Dual Drape Colour with Multi-Coloured Faux Florals on Top – 4 Sides & 4 Faux Floral Tie Bunches for Drapes + Floral Garlands along Drape Edgings

- (b) Open Top & Closed Back
- (c) 1 x Couple Seat
- (d) 1 x Fire Pit
- (e) 5 x Tiffany Chairs

@SGD5,100,00 - Faux