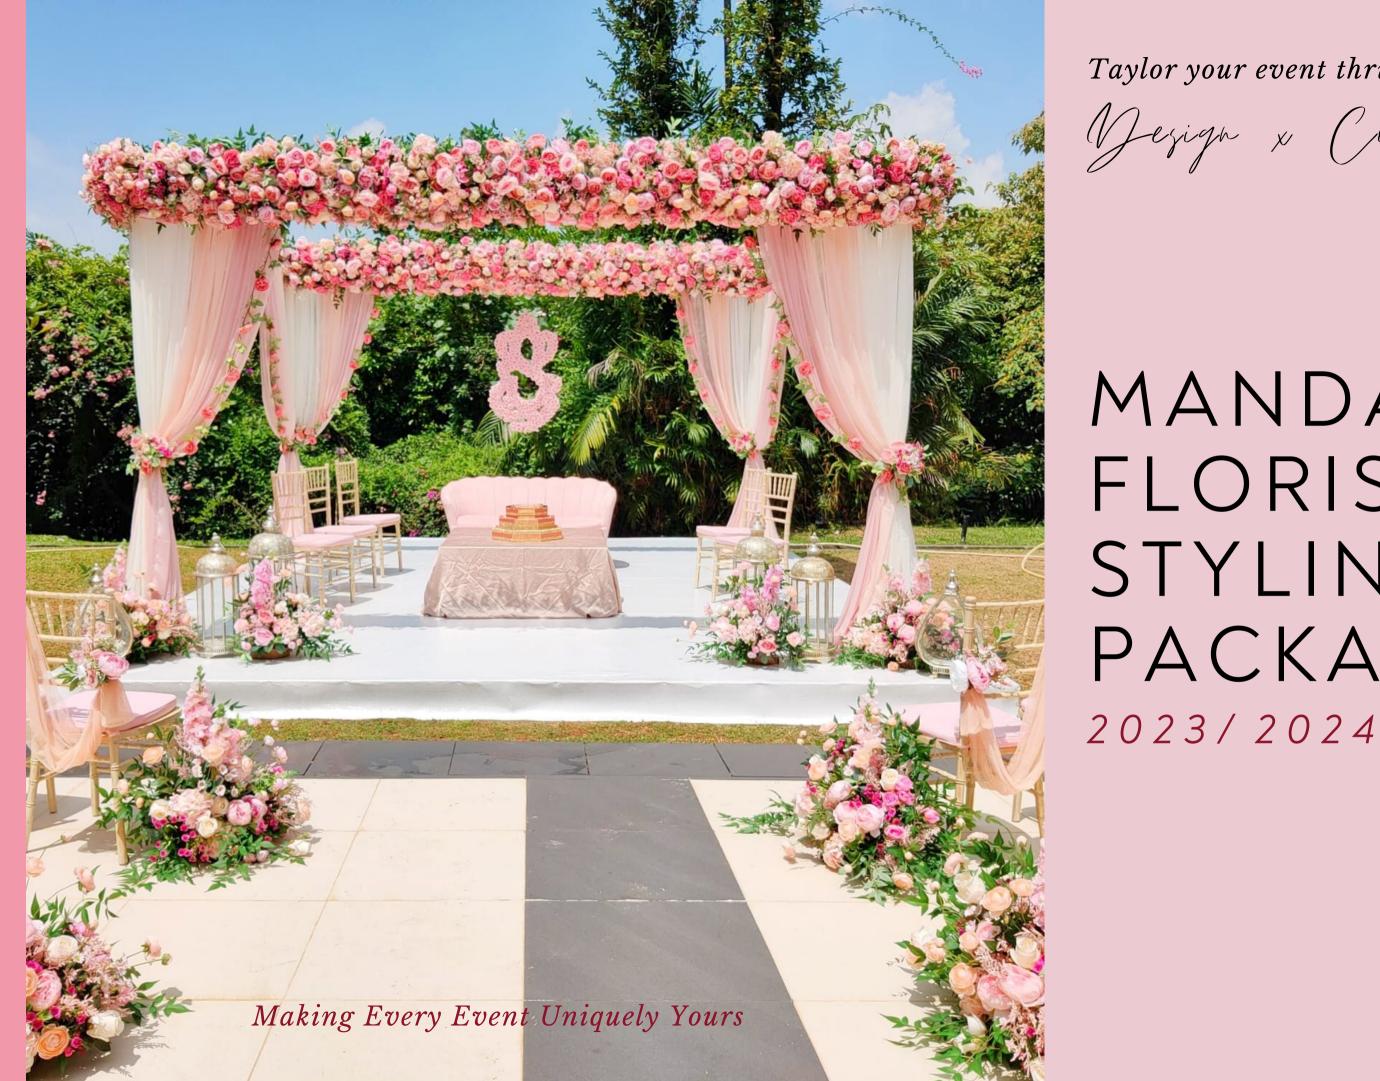

Taylor your event thru ...

Mesign x Concept x Horistry

MANDAP FLORISTRY + STYLING PACKAGES

Event Tailor

From Design to Actualisation.

Helmed by Farrah, our Creative Director & Ben Dasuki, our Principal Florist with over 2 decades of experience in the industry, the dynamic duo's magical ability in bringing to life every Pinterest inspired idea makes every event breathtaking.

Enjoy every moment of your wedding day by letting the styling wizards make your wildest dreams come true.

## The Mivaal Mandap

- @ SGD2,500.00 Faux
- @ SGD4,000.00 Fresh

Inclusive of

- Mandap Styling (14ft by 10ft)
- (a) Triple Drape Colour with Multi-Coloured

  Faux Florals on Top Front only & 4 Faux

  Floral Tie Bunches
- (b) Open Top & Open Back
- (c) 1 x Couple Seat
- (d) 1 x Fire Pit
- (e) 5 x Tiffany Chairs