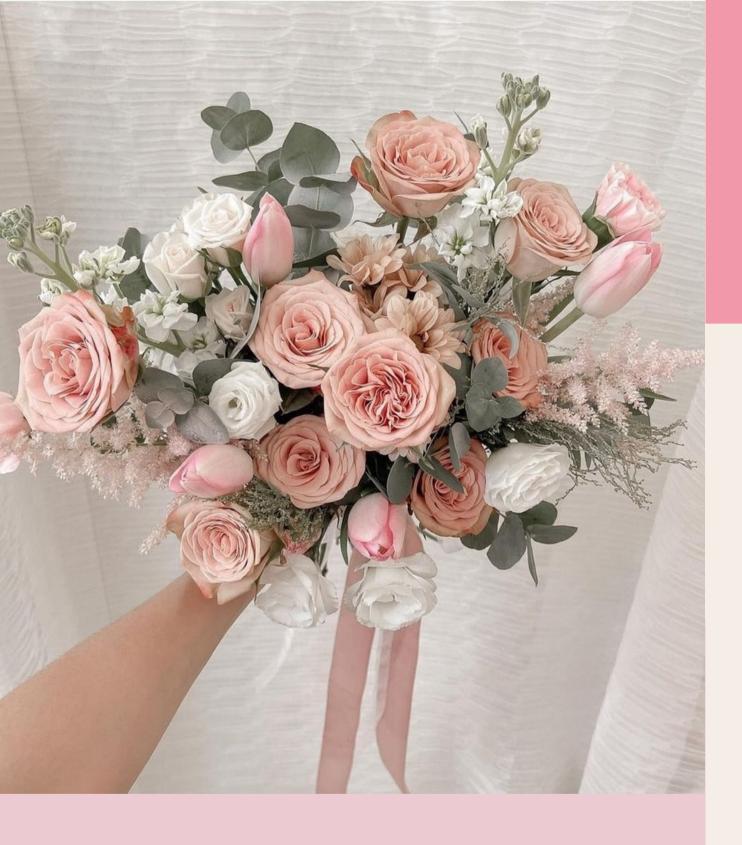

### Bridal Horals Mackage

@ SGD680.00

Inclusive of

SELF-COLLECTION (1 day before event)

- Basic Bridal Bouquet
- Groom Boutonniere
- Parents Corsage x 4
- Bridal Car Decor (frontal car bonnet + 4 door handles)

andles)

\*Only Fresh Floral Option is available \*Delivery Charge of \$20 is applicable