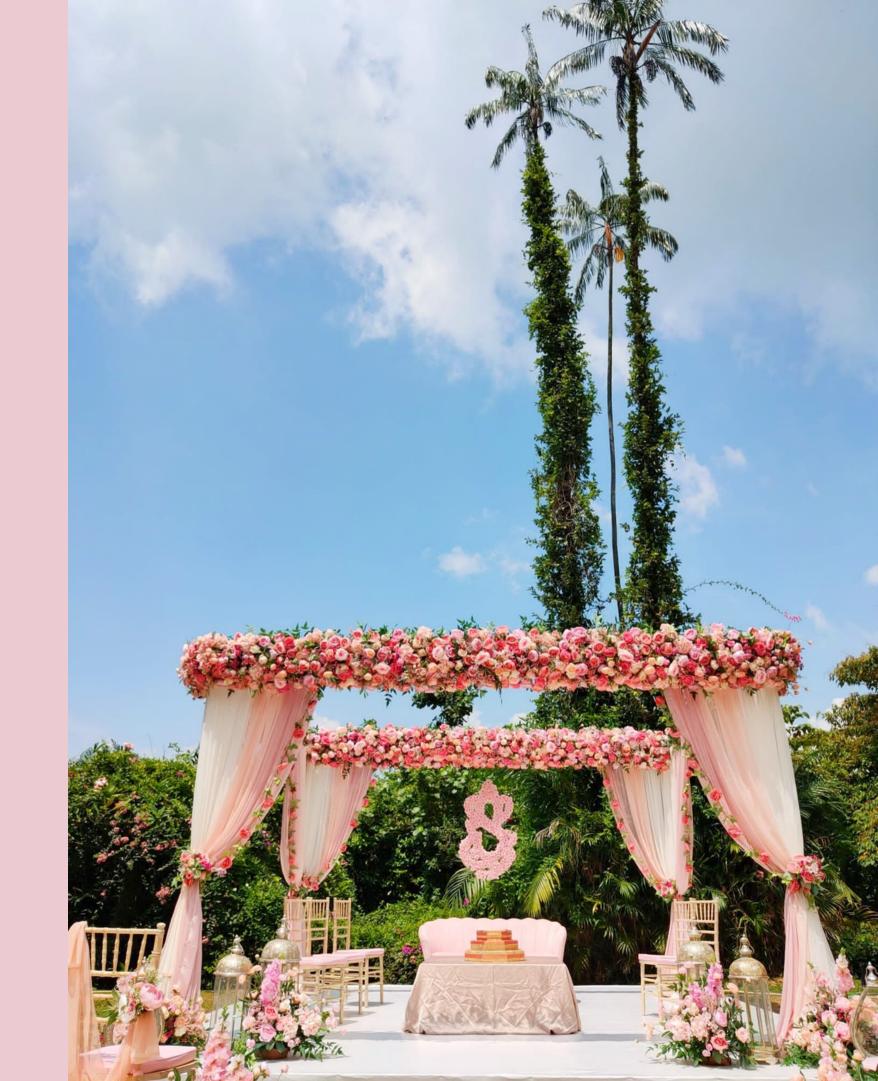

## The Mivaal Mandap

- @ SGD2,500.00 Faux
- @ SGD4,000.00 Fresh

Inclusive of

- Mandap Styling (14ft by 10ft)
- (a) Triple Drape Colour with Multi-Coloured

  Faux Florals on Top Front only & 4 Faux

  Floral Tie Bunches
- (b) Open Top & Open Back
- (c) 1 x Couple Seat
- (d) 1 x Fire Pit
- (e) 5 x Tiffany Chairs

## the taj Mahal Mandap

- @ SGD3,450.00 Faux
- @ SGD5,520.00 Fresh

Inclusive of

- Mandap Styling (14ft by 10ft)
- (a) Triple Drape Colour with Multi-Coloured

  Faux Florals on Top 2 Sides (Front &

  Back) & 4 Faux Floral Tie Bunches +

  Floral Garlands along Drape Edgings
- (b) Open Top & Open Back
- (c) 1 x Couple Seat
- (d) 1 x Fire Pit
- (e) 5 x Tiffany Chairs

06