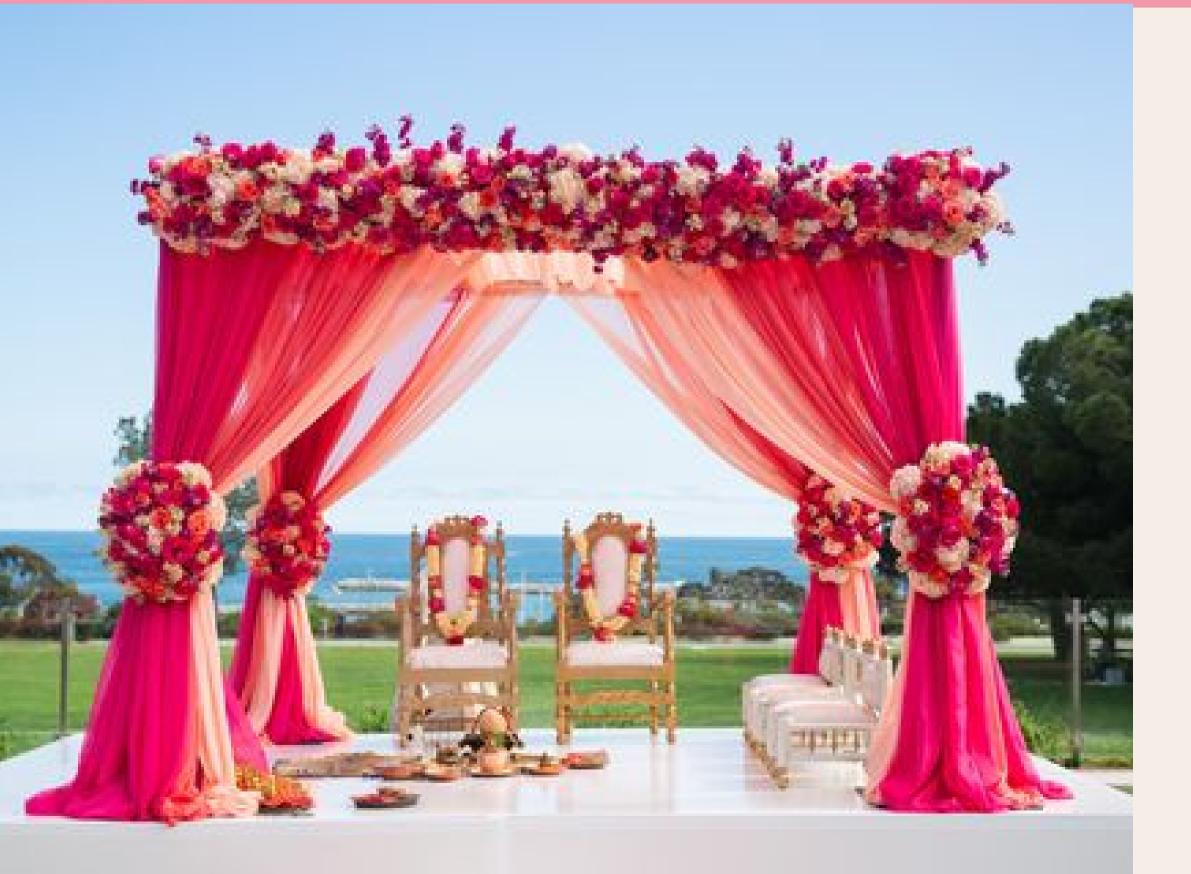

## The Mivaal Mandap

- @ SGD2,500.00 Faux
- @ SGD4,000.00 Fresh

Inclusive of

- Mandap Styling (14ft by 10ft)
- (a) Triple Drape Colour with Multi-Coloured

  Faux Florals on Top Front only & 4 Faux

  Floral Tie Bunches
- (b) Open Top & Open Back
- (c) 1 x Couple Seat
- (d) 1 x Fire Pit
- (e) 5 x Tiffany Chairs