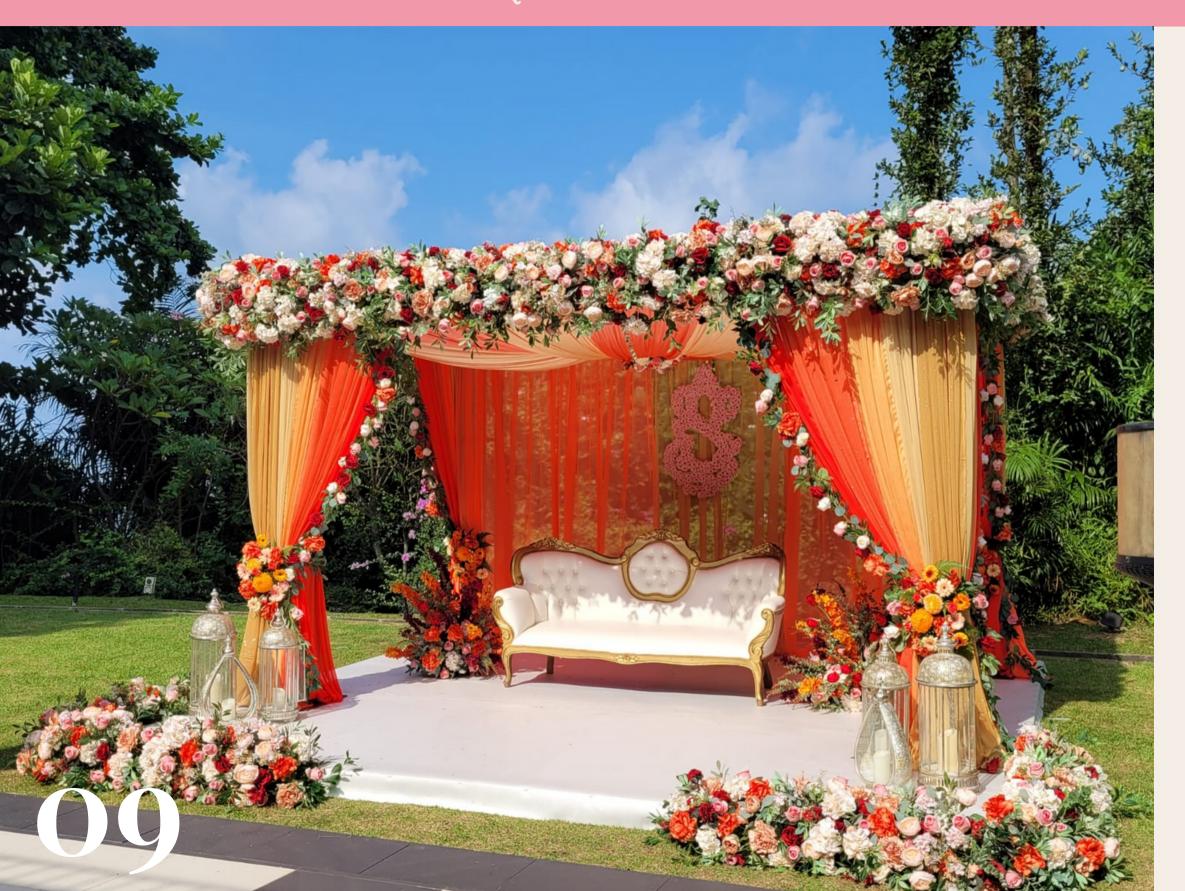

## The Mivaal Mandap

- @ SGD2,500.00 Faux
- @ SGD4,000.00 Fresh

Inclusive of

- Mandap Styling (14ft by 10ft)
- (a) Triple Drape Colour with Multi-Coloured

  Faux Florals on Top Front only & 4 Faux

  Floral Tie Bunches
- (b) Open Top & Open Back
- (c) 1 x Couple Seat
- (d) 1 x Fire Pit
- (e) 5 x Tiffany Chairs

05